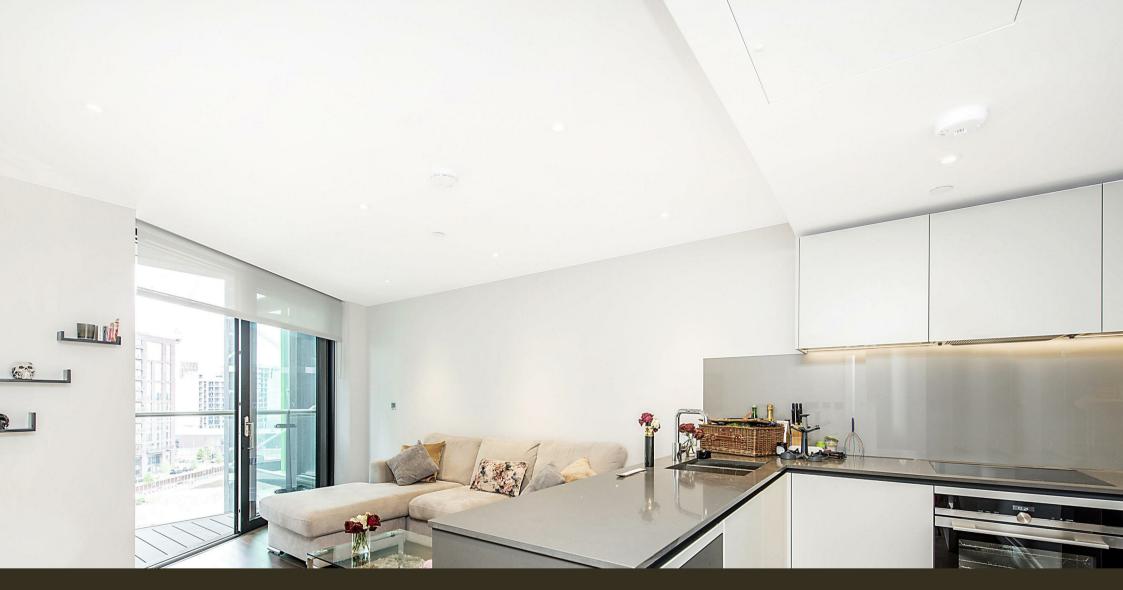

#### £850 Per Week

A fantastic 2-bedroom apartment of 765sq.ft (71sq.m) available to rent on the 6th floor of Riverlight Quay, a popular residential development on the banks of the River Thames. This well-presented property has 2 double bedrooms, 2 luxury bathrooms (1 en-suite) and further comprises of an open plan reception room with full height floor to ceiling windows, 2 private balconies overlooking communal gardens, a smart integrated kitchen, plenty of built-in storage throughout and a utility cupboard. Residents of Riverlight Quay have the use of a 24-hour concierge, a residents health spa with a well-equipped "river view" gymnasium, a heated swimming pool with steam room, sauna, and a Jacuzzi, as well as a cinema screening room and virtual golf facility. The on-site amenities include the Black Cab Coffee Co, Nine Elms Tavern, and Sainsbury's. There is also a Waitrose supermarket at Embassy Gardens, opposite, and you will also be within easy reach of other local shops and restaurants forming the Nine Elms regeneration with both Nine Elms & Battersea Power Station Tube Stations on your doorstep.

- 2 Bedrooms
- 765sq.ft (71sq.m)
- 2 Bathrooms (1 En-Suite)
- Open Plan Reception
- 2 Balconies
- Secure Underground Parking
- 24 Hour Concierge
- Residents Gym
- · Swimming Pool, Spa & Sauna Facilities
- 0.2 Miles to Battersea Power Station Tube