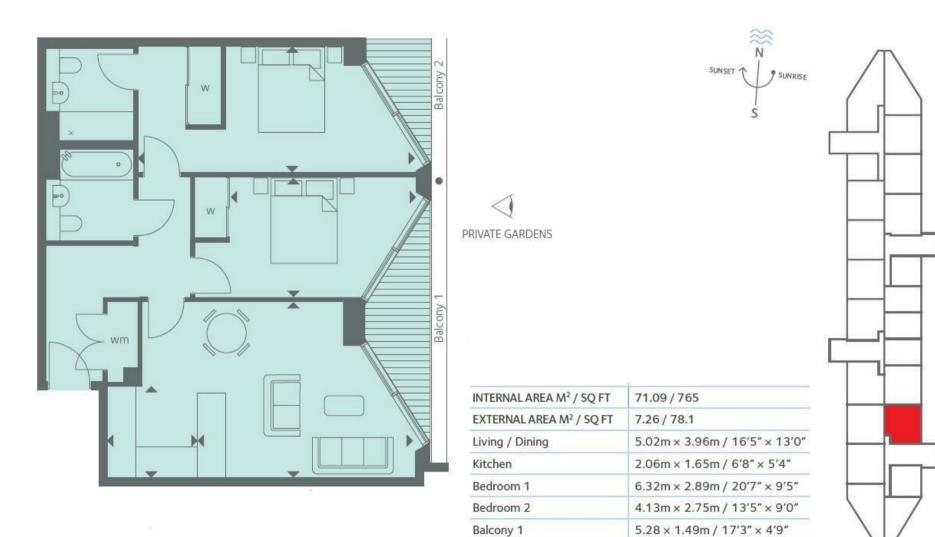

#### £850 Per Week

A fantastic 2-bedroom apartment of 765sq.ft (71sq.m) available to rent on the 6th floor of Riverlight Quay, a popular residential development on the banks of the River Thames. This well-presented property has 2 double bedrooms, 2 luxury bathrooms (1 en-suite) and further comprises of an open plan reception room with full height floor to ceiling windows, 2 private balconies overlooking communal gardens, a smart integrated kitchen, plenty of built-in storage throughout and a utility cupboard. Residents of Riverlight Quay have the use of a 24-hour concierge, a residents health spa with a well-equipped "river view" gymnasium, a heated swimming pool with steam room, sauna, and a Jacuzzi, as well as a cinema screening room and virtual golf facility. The on-site amenities include the Black Cab Coffee Co, Nine Elms Tavern, and Sainsbury's. There is also a Waitrose supermarket at Embassy Gardens, opposite, and you will also be within easy reach of other local shops and restaurants forming the Nine Elms regeneration with both Nine Elms & Battersea Power Station Tube Stations on your doorstep.

- 2 Bedrooms
- 765sq.ft (71sq.m)
- 2 Bathrooms (1 En-Suite)
- Open Plan Reception
- 2 Balconies
- Secure Underground Parking
- 24 Hour Concierge
- Residents Gym
- · Swimming Pool, Spa & Sauna Facilities
- 0.2 Miles to Battersea Power Station Tube

## GARTON JONES.COM

Balcony 2

2.64 × 1.49m / 8'7" × 4'9"